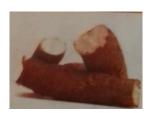

## III – Match the following food with the correct group

**(20 marks)** 

Fats and oil

Carbohydrates

Protein

Vegetables