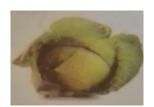

## III – Match the following food with the correct group

**(20 marks)** 

Fats and oil

Carbohydrates

Protein

Vegetables