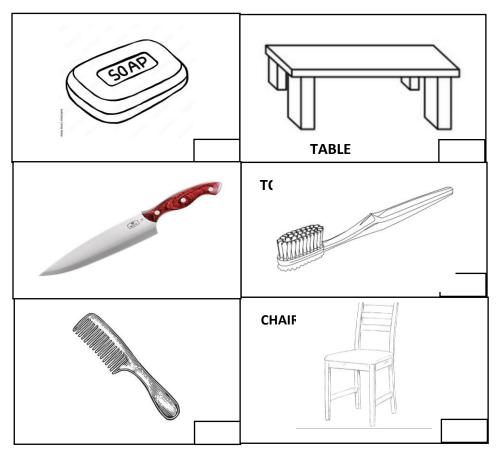

4. The eyes help us to                              |                   | a. See         | b. Write  |
| 5. Which of the following is a fruit?               |                   | a. Beans       | b. mango  |
| 6. We go hospital when we are sick.                 |                   | a. True        | b. False  |
| 7. Which of the following is protein?               |                   | a. Banana      | b. Egg    |
| 8. I have                                           | hands.            | a. Two         | b. Five   |
| 9. The legs are used for?                           |                   | a. Walking     | b. Eating |
| 10. How many heads do you have?                     |                   | a. Five        | b. One    |

## II- Tick all the item used for caring for the body (30 marks)



## III – Match the following food with the correct group

**(20 marks)** 









Fats and oil

Carbohydrates

Protein

Vegetables

# IV- Colour the traffic light

**(20 marks)**