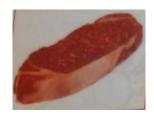

## III – Match the following food with the correct group

**(20 marks)** 

Fats and oil

Carbohydrates

Protein

Vegetables