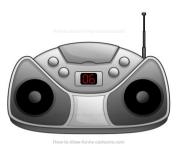

**(10 marks)** 

23. The mango is \_\_\_\_\_\_ the pineapple.

**24**. The soap is \_\_\_\_\_\_ the radio.